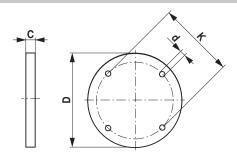

## **Dimensions / Weight**

### **Dimensional drawings**

| Туре  | DN | С     | D     | d      | K     | Weight |
|-------|----|-------|-------|--------|-------|--------|
|       | [] | [ mm] | [ mm] | [ mm]  | [ mm] | [ kg]  |
| ZH715 | 15 | 14    | 95    | 4 x 14 | 65    | 1.2    |
| ZH720 | 20 | 16    | 105   | 4 x 14 | 75    | 1.5    |
| ZH725 | 25 | 16    | 115   | 4 x 14 | 85    | 1.7    |
| ZH732 | 32 | 16    | 140   | 4 x 18 | 100   | 2.4    |
| ZH740 | 40 | 16    | 150   | 4 x 18 | 110   | 2.7    |
| ZH750 | 50 | 18    | 165   | 4 x 18 | 125   | 3.6    |

#### **Dimensions / Weight** DN С D d Κ Weight Type [] [ mm] [ mm] [ mm] [ mm] [ kg] ZH765 65 18 185 4 x 18 145 4.2 ZH780 80 20 200 8 x 18 160 5.6 ZH7100 100 20 220 8 x 18 180 7.0 ZH7125 125 22 250 8 x 18 210 9.1 ZH7150 150 22 285 8 x 22 240 13