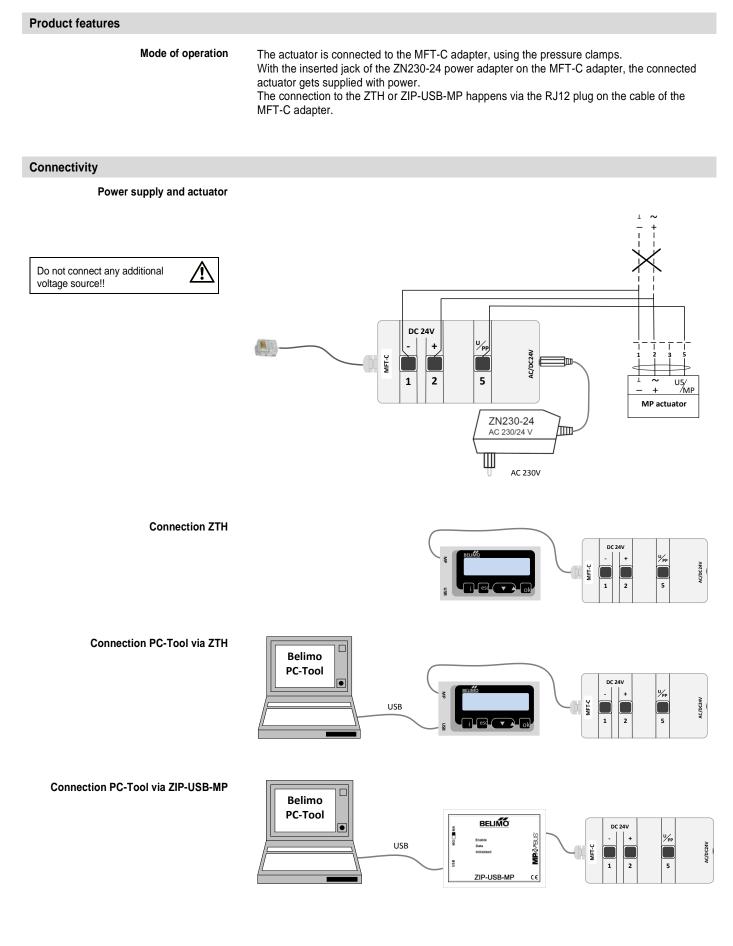

## Adapter to Service-Tool ZTH

- Easy Connection via pressure clamps
- Configuration and parameterization of actuators with ZTH, ZTH-GEN or PC-Tool